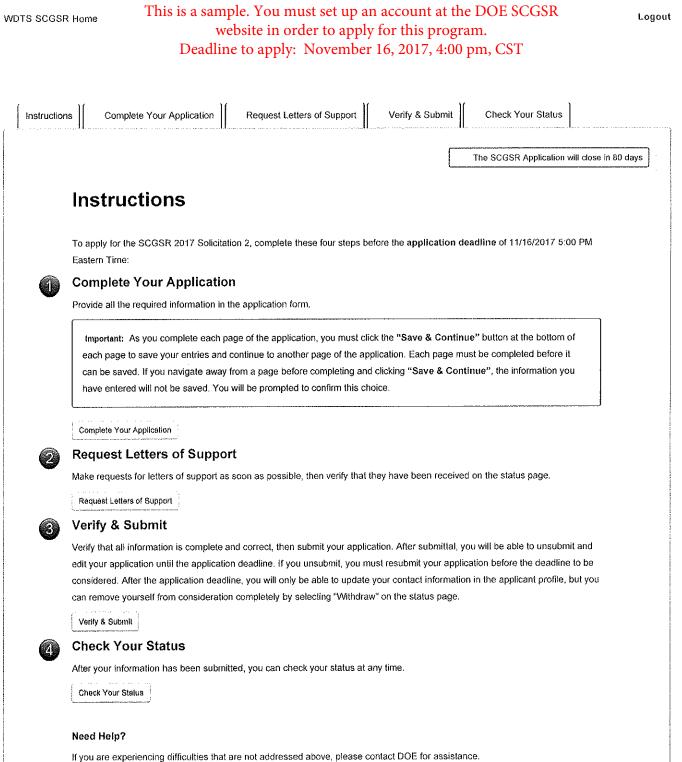

If you are experiencing dimetatics that the not dedreaded above, presse out detreaded in dedreaded

## WDTS SCGSR Home

|                         |                                                |                                     | The SCGSR Application will close in 80 days                                                                     |
|-------------------------|------------------------------------------------|-------------------------------------|-----------------------------------------------------------------------------------------------------------------|
| APPLICANT PROFILE       |                                                | Applicant Profile                   |