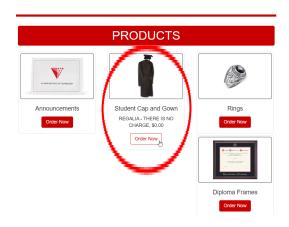

• After clicking the <u>regalia link</u>, click on the <u>Student Cap and Gown</u> Order Now button