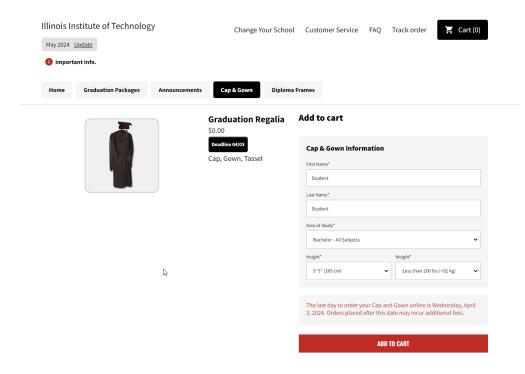

 If you are only ordering the free cap and gown, please select <u>Graduation</u> <u>Regalia</u> and select <u>View Full Details</u> on the page.

 You will be asked to provide your name, area of study, height and weight. Please fill out this form completely and select <u>Add to Cart</u>.