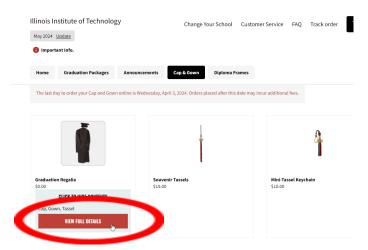

 If you are only ordering the free cap and gown, please select <u>Graduation</u> <u>Regalia</u> and select <u>View Full Details</u> on the page.

 You will be asked to provide your name, area of study, height and weight. Please fill out this form completely and select <u>Add to Cart</u>.