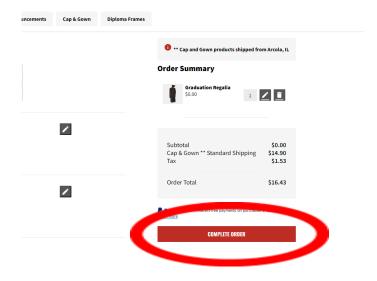

• The next page will be a summary of your order. Please review your order, then click *Complete Order*.