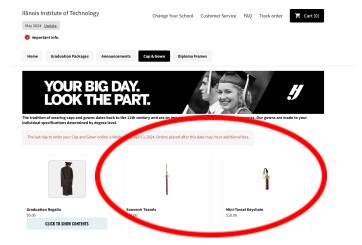

• You will be taken to another page that will contain multiple options to order regalia.

- To get your FREE regalia: Click on the <u>Cap & Gown</u> tab
  - You'll also be able to **purchase** souvenir tassels and stoles on this page (additional charges applied at checkout).