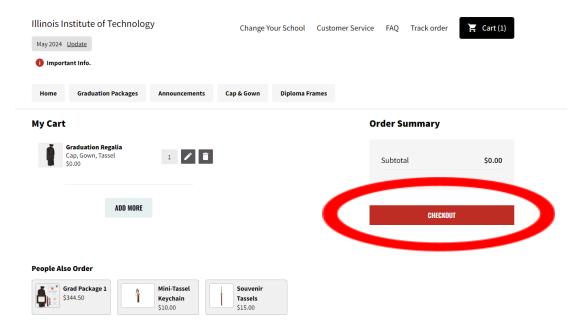

- The next page will show your cart and give you the opportunity to add popular items, which are not required but are available for purchase.
  - Once you have completed your order, select <u>Checkout</u>.