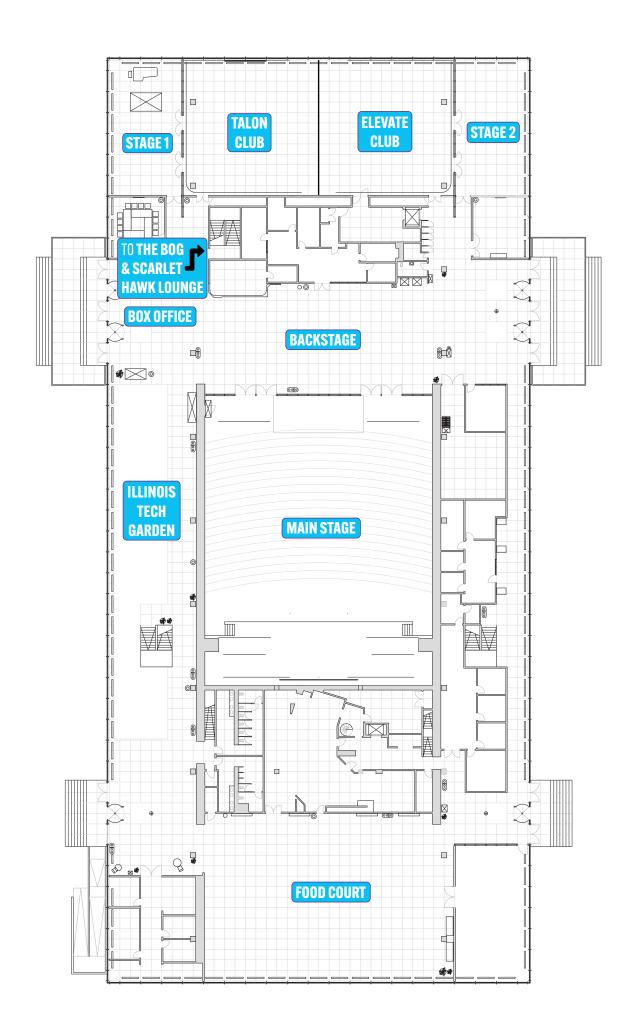

|      |                     |          |              |     |                  |                           | 5000                       |
|------|---------------------|----------|--------------|-----|------------------|---------------------------|----------------------------|
| Jecn |                     |          |              |     |                  |                           |                            |
|      | #ScarletHawkLoading | ChowTown | Parents Only | VIP | Roommates 4 Life | Details, Details, Details | Illinois Tech, and Beyond! |
|      |                     |          |              |     |                  |                           |                            |

|     |          |                                                        |