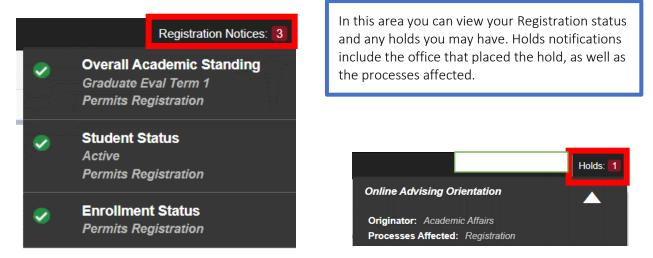

: Student of Student of Student Profile of Student Profile Student Profile of Student Student Profile of Student Student Profile of Student Summer 2020 Spring 2020 Fall 2019 2020 Professional Learning Summer 2019 Spring 2019

STUDENT PROFILE

The Student Profile is where you can review your academic record.

The profile is term-based so please ensure you select the appropriate term in the top left corner.

### Header

In the header you can view your academic standing for the term, overall hours, cumulative GPA, current holds and if you are eligible for registration or not.

### **Program Information**

This area will show a student's current curriculum, overview of their hours, overall, institution, and transfer GPA, and current term enrollment.



## **ILLINOIS TECH**

### Notifications



#### Left Navigation

These links take you to various pages outside of the student profile. Some of the links will still navigate to Banner 8 pages.



- Academic transcript this is access to an unofficial transcript.
- Registration Access registration information, add/drop courses.
- Student schedule view each semester schedule and access the detail schedule.
- View application to graduate apply to graduate and complete the ceremony response form. This is accessible for students who will be graduating soon.
- Week at a glance
- View grades provides a comprehensive list of your graded courses by term.
- Personal information

## **ILLINOIS TECH**

# **OFFICE OF THE REGISTRAR**

• Prior education and testing – displays all of your testing and prior institutional information.

| PRIOR EDUCA