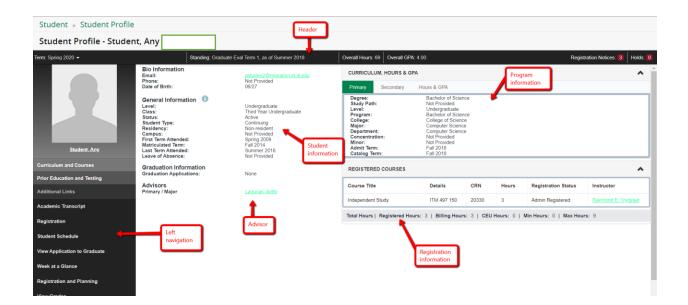

STUDENT PROFILE

The Student Profile is where you can review your academic record.

The profile is term-based so please ensure you select the appropriate term in the top left corner.

### Header

In the header you can view your academic standing for the term, overall hours, cumulative GPA, current holds and if you are eligible for registration or not.

### **Program Information**

This area will show a student's current curriculum, overview of their hours, overall, institution, and transfer GPA, and current term enrollment.

#### Left Navigation

These links take you to various pages outside of the student profile. Some of the links will still navigate to Banner 8 pages.

- Academic transcript this is access to an unofficial transcript.
- Registration Access registration information, add/drop courses.
- Student schedule view each semester schedule and access the detail schedule.
- View application to graduate apply to graduate and complete the ceremony response form. This is accessible for students who will be graduating soon.
- Week at a glance
- View grades provides a comprehensive list of your graded courses by term.
- Personal information