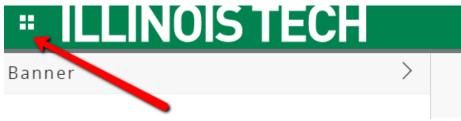

### The menu tree provides navigation through the module.

As a student you can view your personal information or student information and links.

|                                           | < Student            |   |
|-------------------------------------------|----------------------|---|
| Personal Information                      | Dashboard            |   |
| My Profile                                | Profile              |   |
| Update All Contact Information            | Registration         | > |
| Social Security Number Change Information | Records              | > |
| Veteran Classification                    | Financial Aid        |   |
|                                           | Billing and Payments |   |
|                                           | 1098T Tax Form       |   |